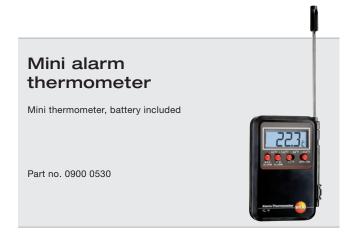

# Mini thermometer

### Mini alarm thermometer

Settable min./max. alarm

Permanently attached probe

With a clip for standing up, wall installation or for attachment to clothing

Illustration 1:1

The affordable testo mini thermometer with alarm function is small and handy, but big on performance. The penetration probe has an 80 cm wire and is permanently fixed to the instrument. The probe and the wire can be easily and compactly stored in the instrument.