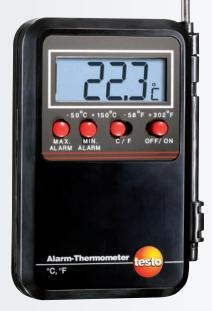

### Mini alarm thermometer

Settable min./max. alarm

Permanently attached probe

With a clip for standing up, wall installation or for attachment to clothing

Illustration 1:1

The affordable testo mini thermometer with alarm function is small and handy, but big on performance. The penetration probe has an 80 cm wire and is permanently fixed to the instrument. The probe and the wire can be easily and compactly stored in the instrument.

If individually settable limit values are violated, an audible signal is sounded. The minimum penetration depth of the probe tip should be 20 mm. The alarm thermometer is suitable for the recording of temperature in the air, in soft, powdery substances and in liquids. It is not suitable for use in ovens or fermentation cabinets.