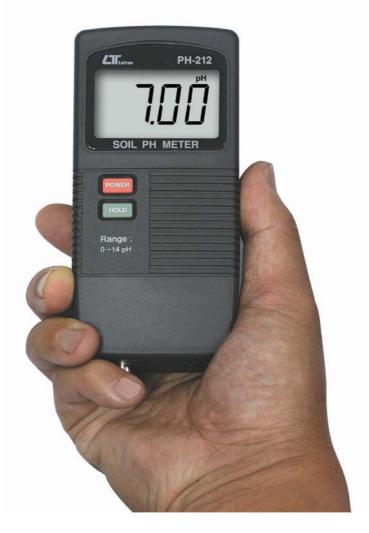

## **SOIL PH METER**

## SOIL PH METER Model : PH-212

\* Build in Slop ( pH 4, pH 10 ) and Cal. ( pH 7 ) adjust VR.

\* Large LCD display.

\* Easy operation, compact size.

\* Water resistance on the front panel.

\* Full line optional general purpose pH electrodes.