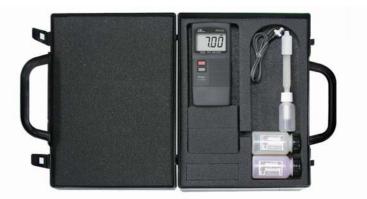

## FEATURES

- Kits with pH meter, soil pH electrode, pH 4.0 /pH 7.0 standard buffer solution and carrying case.
- \* Spear Tip pH electrode (included), ideal for penetration pH measurement into soil, meats, cheese and other type of measurements requiring sample penetration. The electrode features a very durable glass measuring spear packaged in a rugged virtually unbreakable epoxy body.

\* Application : Agriculture, Gardening, Food industrial, Education, School, Colleges, Laboratory, Industrial and Quality control.

| SPECIFICATIONS         |                                                           |                          |                                                                |  |  |
|------------------------|-----------------------------------------------------------|--------------------------|----------------------------------------------------------------|--|--|
| Display<br>Measurement | 13 mm ( 0.5" ) LCD, 3 1/2 digits.<br>0 to 14 pH x 0.01 pH | Operating<br>Temperature | 0 to 50 $^\circ\!\!\!C$ ( 32 to 122 $^\circ\!\!\!\mathrm{F}$ ) |  |  |
| Range                  |                                                           | Operating                | Less than 80% RH.                                              |  |  |
| Resolution             | 0.01 pH                                                   | Humidity                 |                                                                |  |  |
| Accuracy               | ± 0.07 pH ( pH5 - pH 9 )                                  | Calibration              | External pH 4 ( slope adj.) &                                  |  |  |
|                        | ± 0.1 pH ( pH 4 - pH 10)                                  | Knob                     | pH 7 (Cal. adj.).                                              |  |  |
|                        | ± 0.2 pH ( pH 1 - pH 3.9,                                 | Power                    | Approx. 2.0 mA.                                                |  |  |
|                        | pH 10.1 - pH 13)                                          | Consumption              |                                                                |  |  |
|                        | * Main instrument only.                                   | Dimension                | 135 x 60 x 33 mm,                                              |  |  |
|                        | * 23 ± 5 °C                                               |                          | ( 5.3 x 2.4 x 1.3 inch ).                                      |  |  |
| Input                  | 10^12 ohms.                                               | Weight                   | 196 g/0.43 LB ( including battery ).                           |  |  |
| Impedance              |                                                           | pH electrode             | Any connector pH Electrode with                                |  |  |
| Temperature            | Not necessary to make adjustment.                         | (Optional)               | BNC connector.                                                 |  |  |
| Compensation           |                                                           | Standard                 | Instruction Manual 1 PC.                                       |  |  |
| Sampling               | Approx. 0.4 second.                                       | Accessories              | Soil pH electrode, PE-06HD 1 PC.                               |  |  |
| Time                   |                                                           |                          | pH 4.0 buffer solutuin, PH-04 1 PC.                            |  |  |
| Hold Function          | To freeze the display reading value.                      |                          | pH 7.0 buffer solutuin, PH-07 1 PC.                            |  |  |
| Power Supply           | 006P DC 9V battery.                                       |                          | Carrying case, CA-06 1 PC.                                     |  |  |